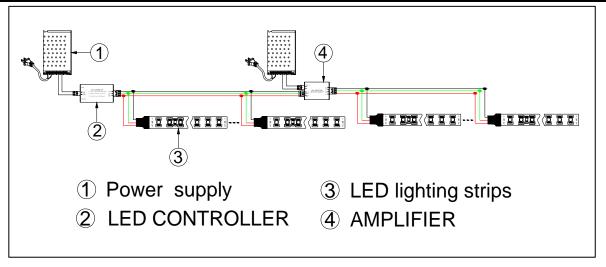

| Work<br>Voltage | Power     | View<br>Angle | Waterproof | Packing | Color and Luminous                                 | (CT:K)     |
|--------------------|--------------------------------------------|-----------------|-----------|---------------|------------|---------|----------------------------------------------------|------------|
| QL-F3528A60T-HA-12 | One LED With<br>Two chip<br>One pure white | DC12V           | · 19.2W/m | 120°          | No         | 5m/reel | Warm White: 540lm-600lm<br>Pure White: 600lm-700lm | 3000-7000K |
| QL-F3528A60T-HA-24 |                                            | DC24V           |           |               |            |         |                                                    |            |

# **Connection Instruction:**



# **Notice:**

Before application, please make sure the power supply is in accordance to the strips