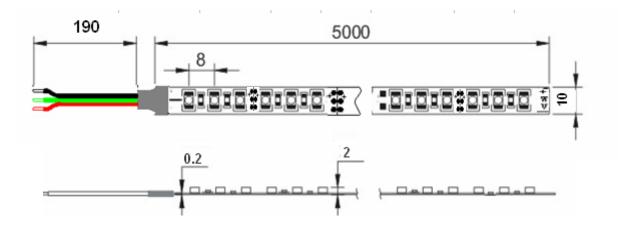

# Specifiction Sheet for LED Color-Temperature Adjustable Strips

Model: QL-F3528A60T-HA-12/24



# **Applications:**

- ★Car decoration
- ★ Architectural decorative lighting
- ★Archway,canopy and bridge edge lighting
- Auditorium walkway lighting
- Backlighting for signage letters
- Channel letter lighting

# **Product features:**

- ★Various angle 120degrees
- ★Linear separ LED strip on flexible PCB with self-adhesive back, 3LEDs a group for DC12V 6LEDs for DC24V
- ★Made of leaded LEDs with lighting emitting in the direction of PCB
- ★Work Voltage: DC12V/DC24V
- ★ Anti-Uv Design

# Warm White Pure White

### **Dimensions of DC12V Version:**



# **Dimensions of DC24V Version:**



# **Specifications:**

| Model No.          | LED Qty                                    | Work<br>Voltage | Power     | View<br>Angle | Waterproof | Packing | Color and Luminous                                 | (CT:K)     |
|--------------------|--------------------------------------------|-----------------|-----------|---------------|------------|---------|----------------------------------------------------|------------|
| QL-F3528A60T-HA-12 | One LED With<br>Two chip<br>One pure white | DC12V           | · 19.2W/m | 120°          | No         | 5m/reel | Warm White: 540lm-600lm<br>Pure White: 600lm-700lm | 3000-7000K |
| QL-F3528A60T-HA-24 |                                            | DC24V           |           |               |            |