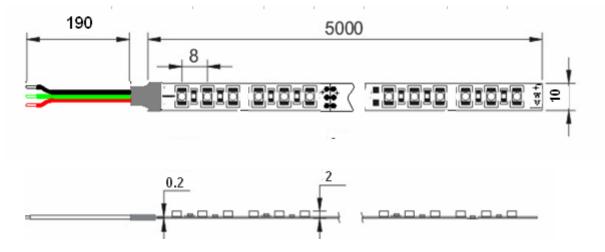

# Specifiction Sheet for LED Color-Temperature Adjustable Strips

Model: QL-F3528A60T-HA-12/24



# **Applications:**

- ★Car decoration
- ★ Architectural decorative lighting
- ★Archway,canopy and bridge edge lighting
- Auditorium walkway lighting
- Backlighting for signage letters
- Channel letter lighting

# **Product features:**

- ★Various angle 120degrees
- ★Linear separ LED strip on flexible PCB with self-adhesive back, 3LEDs a group for DC12V 6LEDs for DC24V
- ★Made of leaded LEDs with lighting emitting in the direction of PCB
- ★Work Voltage: DC12V/DC24V
- ★ Anti-Uv Design

# Warm White Pure White

### **Dimensions of DC12V Version:**



# **Dimensions of DC24V Version:**



# **Specifications:**

| Model No.          | LED Qty                                    | Work<br>Voltage | Power     | View<br>Angle | Waterproof | Packing | Color and Luminous                                 | (CT:K)     |
|--------------------|--------------------------------------------|-----------------|-----------|---------------|------------|---------|----------------------------------------------------|------------|
| QL-F3528A60T-HA-12 | One LED With<br>Two chip<br>One pure white | DC12V           | · 19.2W/m | 120°          | No         | 5m/reel | Warm White: 540lm-600lm<br>Pure White: 600lm-700lm | 3000-7000K |
| QL-F3528A60T-HA-24 |                                            | DC24V           |           |               |            |         |