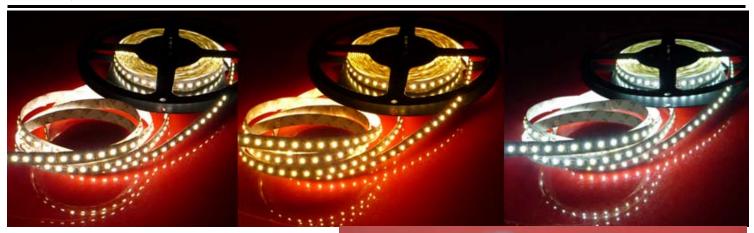

# Warm White Pure White

# **Specifications:**

| Model No.          | LED Qty                                    | Work<br>Voltage | Power     | View<br>Angle | Waterproof | Packing | Color and Luminous                                 | (CT:K)     |
|--------------------|--------------------------------------------|-----------------|-----------|---------------|------------|---------|----------------------------------------------------|------------|
| QL-F3528A60T-HA-12 | One LED With<br>Two chip<br>One pure white | DC12V           | · 19.2W/m | 120°          | No         | 5m/reel | Warm White: 540lm-600lm<br>Pure White: 600lm-700lm | 3000-7000K |
| QL-F3528A60T-HA-24 |                                            | DC24V           |           |               |            |         |                                                    |            |